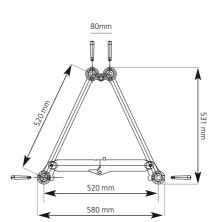

Used extensively for heavy loading and Made with the fast connection system and approved according the DIN 4113 specifications by the TUV.

**Dimensions FT50** 

FT50

Measurements FT50 Truss

Main tube: 50x 4mm 25x 3mm Braces: Material: EN AW-6082 T6 Connection: CS3-CON Weight: ~13,5 kg/m

Loadcases FT50

| Length (m)      | 8    | 10   | 12   | 14   | 16  | 18  | 20  | 24  |
|-----------------|------|------|------|------|-----|-----|-----|-----|
| CPL in kg       | 1850 | 1450 | 1200 | 1005 | 855 | 735 | 640 | 470 |
| Deflection (mm) | 22   | 35   | 48   | 70   | 86  | 118 | 137 | 214 |
| UDL in kg/m     | 465  | 293  | 198  | 143  | 107 | 82  | 63  | 41  |
| Deflection (mm) | 28   | 44   | 59   | 86   | 113 | 144 | 176 | 261 |