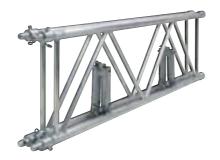

### FT50-TRUSS

#### **FACTS**

- Tolerance free conical connector
- High stability aluminium alloy
- Excellent load bearing capacity
- Low dead weight
- High wear resistance
- Saving stock and trucking space
- TuV approved
- 4mm Wall thickness of 50mm main tube