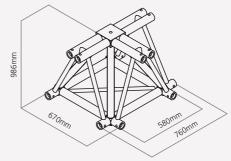

Used extensively for heavy loading and Made with the fast connection system and approved according the DIN 4113 specifications by the TUV.

**Dimensions FT50** 