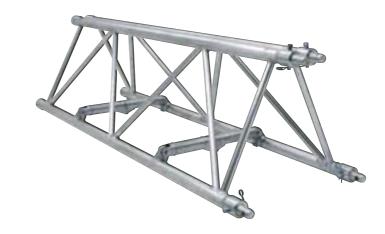

# **FT50 Folding Truss**

Folding Truss with a trapezium geometric for extreme loads

Folding Truss with extreme load capacity

# **FT50 Folding Truss**

Folding Truss with a trapezium geometric for extreme loads