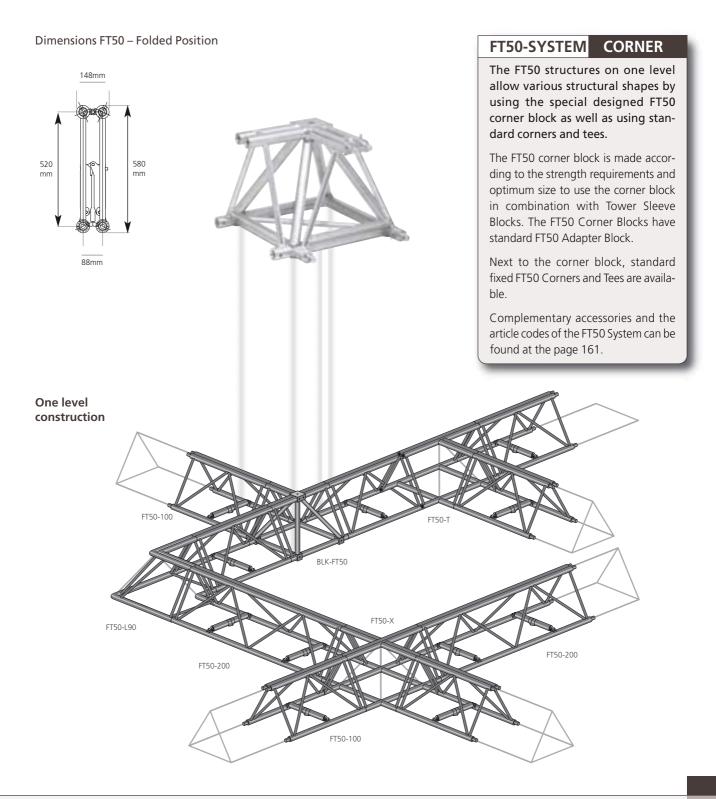

## FT50 FOLDING TRUSS

Saving space – unique fold flat capacity

solution for touring events.

The FT50 Folding Truss is the perfect In large rig structures fixed (non-foldable) corners are available.

easily compatible with 40-er (2t) Ground Support Towers.

### Measurement Corners for FT50-System

| Cornercode | Size in cm    |  |  |  |
|------------|---------------|--|--|--|
| FT50-L90   | 78,5 x 78,5   |  |  |  |
| FT50-T     | 100 x 78,5    |  |  |  |
| FT50-X     | 100 x 100     |  |  |  |
| BLK-FT50   | 90° in 4 dir. |  |  |  |

| Attachment | Size in cm      |
|------------|-----------------|
| BLK-A-FT50 | FT50 Adapter    |
|            | for Cornerblock |
|            |                 |