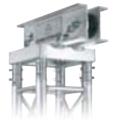

# HINGE SET:

A strong, safe and cost effective solution to erect the HD/FD34 GS Tower. The hinge sets are 100mm long. Those half connectors with a hinge fork allow a very high vertical load. 4 Hinge sets (2 left and 2 right) are required per tower. **Top Section** 