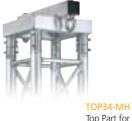

## TOP SECTIONS:

FD34 Top Sections are available for manual or electrical chain hoist.

(Recommendation: always use a safety cable (between top section and sleeve block)

Top Part for manual chain hoist

FD34-SB3-XD/C FD34 Sleeveblock XD / FD34

TOP34-CH1 Top Part for Motors

| FD34 GS TOWER FACTS |             |
|---------------------|-------------|
| Max. Height:        | 12m         |
| Max Loading:        | 1000 kg     |
| Tower Truss:        | HD/FD34     |
| Sleeve Block:       | XD, HD/FD34 |
| Self Weight:        | 65 ~ 85 kg  |
|                     |             |