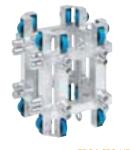

# SLEEVEBLOCKS:

FD34 Sleeves are available with various attachments and suitable for several truss types, strong and safe with perfect chosen dimensions to combine standard truss elements.

FD34-SB3 FD34 Sleeveblock

Hinge Set

**BASES:** 

**OUTRIGGERS**:

The outriggers are available in short outriggers and long outriggers in combination with stabilizer bars and it depends on the purpose when which to use. At Outdoor Ground Supports, Roofs, Bridges or High Indoor Ground Supports the usage of long outriggers are to be advised.