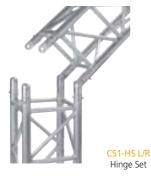

# HINGE SET:

A strong, safe and cost effective solution to erect the HD/FD34 GS Tower. The hinge sets are 100mm long. Those half connectors with a hinge fork allow a very high vertical load. 4 Hinge sets (2 left and 2 right) are required per tower. **Top Section** 