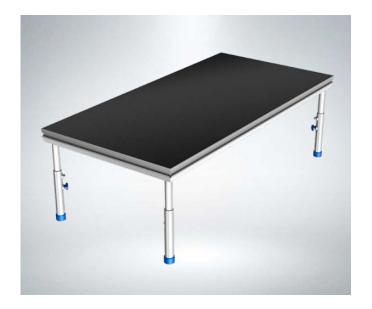

### **Pro Deck**

### Pro Deck

Eurotruss & Total Structures are proud to present the latest Deck Series. This model combines strength and durability. With its weight of only 16kg/m2 (3,2 lbs/sqft) it is one of the lightest and strongest decks in the industry. Guaranteed load capacity of 750 kg/m2 on a 2x1m Deck and 150 lbs/sqft on a 8x4ft Deck.

A special long centered steel profile ensures full stability and a 45% less deflection. The Pro Deck is a base for stages, fashion show catwalks, tribunes and conference podiums. All accessories (self-levelling inserts, barrier clamps, stairs clamps or assembly inserts which can be used to hang curtains or advertising banners) are fastened to the section: The platform top is made of waterproof plywood with an anti-slip layer which is standard available in black.

The platforms can be supported by non-adjustable or telescopic legs which make it possible to smoothly and precisely adjust the platform height within 5 different height ranges. Thanks to their structure, the platforms can be installed both, outdoors in different terrains and indoors (inside the buildings, show halls, theatres etc.).