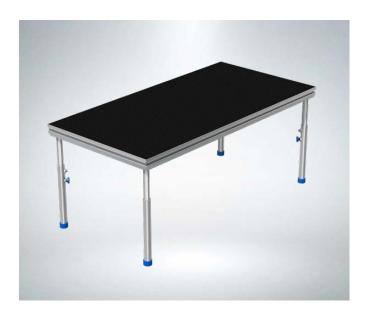

The platforms can be supported by non-adjustable or telescopic legs which make it possible to smoothly and precisely adjust the platform height within 5 different height ranges. Thanks to their structure, the platforms can be installed both, outdoors in different terrains and indoors (inside the buildings, show halls, theatres etc.).