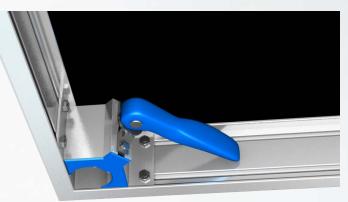

#### **New Corner Leg Holder**

The new aluminum corner makes a solid leg connection possible; with an easy flip of the new quick-lock lever system the leg connection stays fixated during build-up. You will find many leg holders at various brands made of 2 pieces and equipped with a knob. We redesigned and replaced this by a single solid corner cube with a quick-lock handle. Not only easier to use but also offering a better connection to secure the legs.