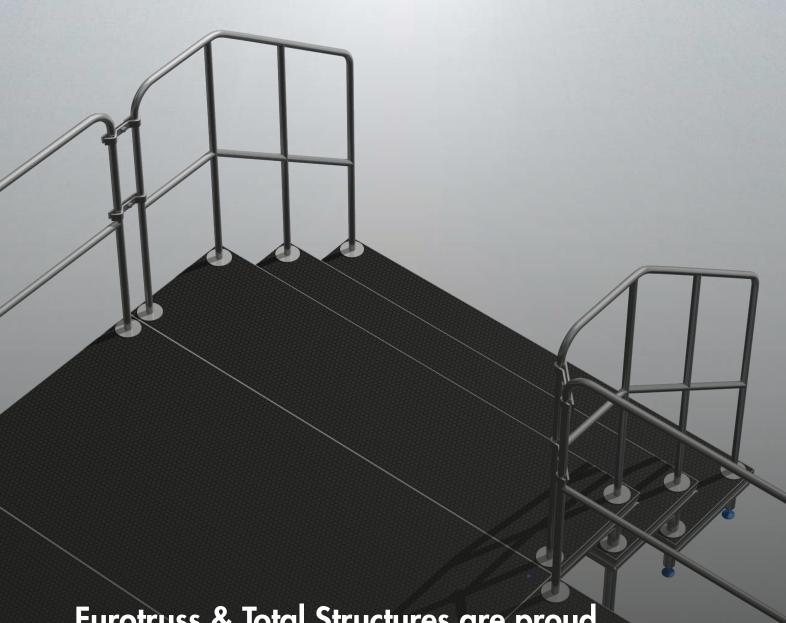

# Eurotruss & Total Structures are proud to present the latest Deck Series.

This model combines strength and durability. With its weight of only 3,2 lbs/sqft (16kg/m2) it is one of the lightest and strongest decks in the industry. Guaranteed load capacity of 150 lbs/sqft on a 8x4ft Deck and 750 kg/m2 on a 2x1m Deck.

A special long centered steel profile ensures full stability and a 45% less deflection.

The Pro Deck is a base for stages, fashion show catwalks, tribunes and conference podiums. All accessories (self-levelling inserts, barrier clamps, stairs clamps or assembly inserts which can be used to hang curtains or advertising banners) are fastened to the section: The platform top is made of waterproof plywood with an anti-slip layer which is standard available in black. You can also choose for a basic plywood deck in multiple colors and even glossy white, black and transparent decks are available in all imperial and metric sizes.

The platforms can be supported by non-adjustable or telescopic legs which make it possible to smoothly and precisely adjust the platform height within 5 different height ranges. Thanks to their structure, the platforms can be installed both, outdoors in different terrains and indoors (inside the buildings, show halls, theatres etc.).

A special long centered steel profile ensures full stability and a 45% less deflection. The Pro Deck is a base for stages, fashion show catwalks, tribunes and conference podiums. All accessories (self-levelling inserts, barrier clamps, stairs clamps or assembly inserts which can be used to hang curtains or advertising banners) are fastened to the section: The platform top is made of waterproof plywood with an anti-slip layer which is standard available in black.