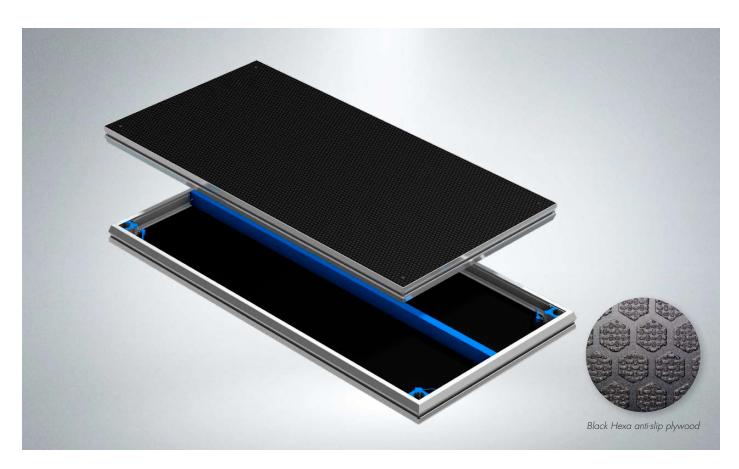

A special long centered steel profile ensures full stability and a 45% less deflection.

The Pro Deck is a base for stages, fashion show catwalks, tribunes and conference podiums. All accessories (self-levelling inserts, barrier clamps, stairs clamps or assembly inserts which can be used to hang curtains or advertising banners) are fastened to the section: The platform top is made of waterproof plywood with an anti-slip layer which is standard available in black. You can also choose for a basic plywood deck in multiple colors and even glossy white, black and transparent decks are available in all imperial and metric sizes.

#### Special profile

All accessories like self-leveling inserts, railing clamps, stairs, clamps or assembly inserts which can be used to hang curtains or advertising banners are fastened to the profile section.

A special long centered steel profile ensures full stability and a 45% less deflection. The Pro Deck is a base for stages, fashion show catwalks, tribunes and conference podiums. All accessories (self-levelling inserts, barrier clamps, stairs clamps or assembly inserts which can be used to hang curtains or advertising banners) are fastened to the section: The platform top is made of waterproof plywood with an anti-slip layer which is standard available in black.

#### Facts

- $\bullet$  Lightweight, weighs only 16kg p/m2, /3,2 lbs/sqft
- $\bullet$  Loading vertical: 750 kg/m2 , / 150 lbs/sqft (static approved)
- Loading according DIN 15921
- Equipped with Black Hexa anti-slip Plywood
- Applicable on Scaffolding
- TüV approved and structural report available