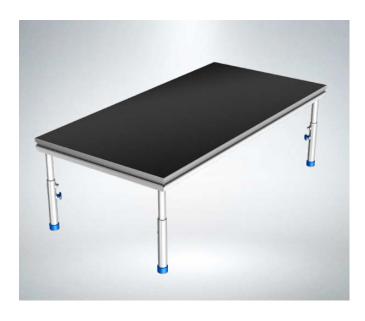

### Pro Deck

### **Basic Deck**

Eurotruss & Total Structures are proud to present the latest Deck Series. This model combines strength and durability. With its weight of only 16kg/m2 (3,2 lbs/sqft) it is one of the lightest and strongest decks in the industry. Guaranteed load capacity of 750 kg/m2 on a 2x1m Deck and 150 lbs/sqft on a 8x4ft Deck.

A special long centered steel profile ensures full stability and a 45% less deflection. The Pro Deck is a base for stages, fashion show catwalks, tribunes and conference podiums. All accessories (self-levelling inserts, barrier clamps, stairs clamps or assembly inserts which can be used to hang curtains or advertising banners) are fastened to the section: The platform top is made of waterproof plywood with an anti-slip layer which is standard available in black.

The platforms can be supported by non-adjustable or telescopic legs which make it possible to smoothly and precisely adjust the platform height within 5 different height ranges. Thanks to their structure, the platforms can be installed both, outdoors in different terrains and indoors (inside the buildings, show halls, theatres etc.).