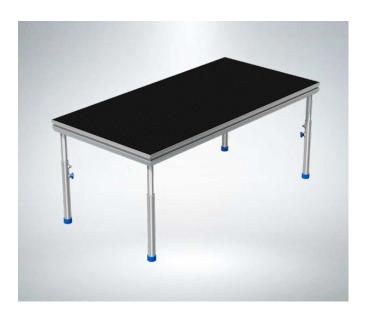

The platforms can be supported by non-adjustable or telescopic legs which make it possible to smoothly and precisely adjust the platform height within 5 different height ranges. Thanks to their structure, the platforms can be installed both, outdoors in different terrains and indoors (inside the buildings, show halls, theatres etc.).