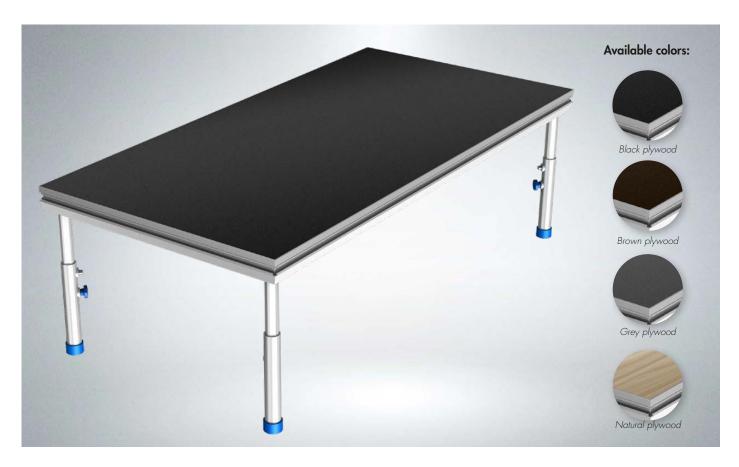

A special long centered steel profile ensures full stability and a 45% less deflection.

The Pro Deck is a base for stages, fashion show catwalks, tribunes and conference podiums. All accessories (self-levelling inserts, barrier clamps, stairs clamps or assembly inserts which can be used to hang curtains or advertising banners) are fastened to the section: The platform top is made of waterproof plywood with an anti-slip layer which is standard available in black. You can also choose for a basic plywood deck in multiple colors and even glossy white, black and transparent decks are available in all imperial and metric sizes.

You can also choose for a basic plywood deck in multiple colors and even glossy white, black and transparent decks are available in all imperial and metric sizes.