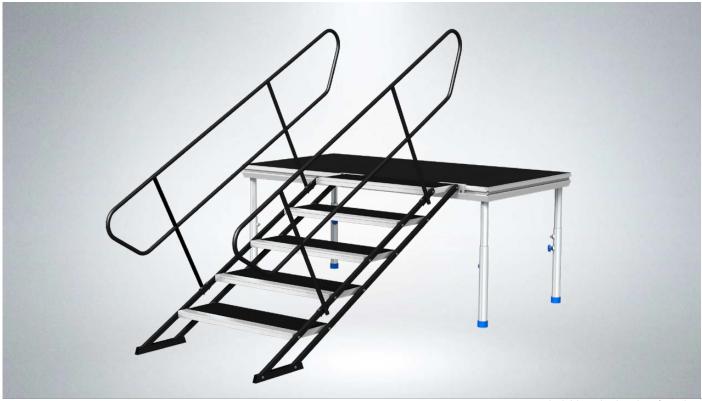

# **Adjustable Stairs**

\* Stairs are standard delivered without the safety railing

Adjustable stairs ensure quick and smooth assembly. They are made of heavy-duty steel sections and the stairssteps are filled with antislip plywood. The staircase is self angled because of the movable steps mounted in the frame.

### Handrailing for Adjustable Stairs

For adjustable stairs a special handrailing is available, there is a Left and a Right version as the handrailings have special connectors already mounted on the product.