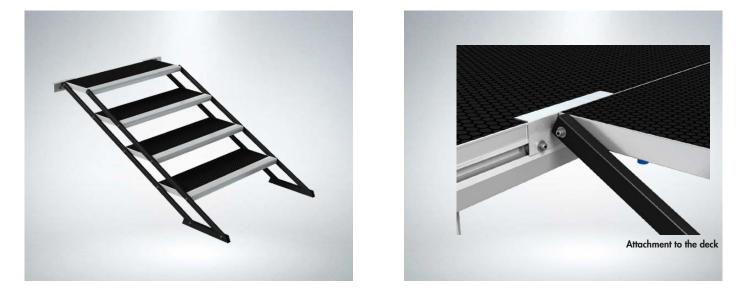

# **Adjustable Stairs**

\* Stairs are standard delivered without the safety railing

Adjustable stairs ensure quick and smooth assembly. They are made of heavy-duty steel sections and the stairssteps are filled with antislip plywood. The staircase is self angled because of the movable steps mounted in the frame.

### **Adjustable Stairs Metric**

Imperial Adjustable Stairs are flexible stairs that can be used on a range of predetermined heights. The stairs can be mounted super easy and fast using an Allen key in the groove of the profile of the deck.